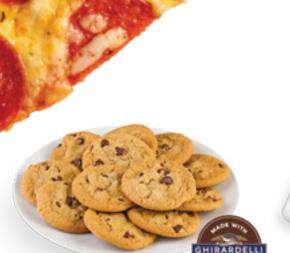

**FUEL DISCOUNTS. EXCLUSIVE SAVINGS. DIGITAL COUPONS.** 

isit hy-vee.com/perks to learn more.

12 ct. Bakery fresh chocolate chip cookies Fresh skinless Verlasso Atlantic salmon portion farm raised, 4 oz. 15.96lb.