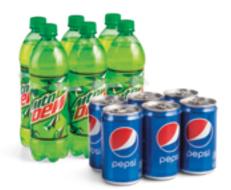

Hy-Vee white bread

20 oz. (limit 2)

**Hy-Vee corn or green beans** select varieties 14.5 to 15 oz.

2.77<sub>ea.</sub>

with purchase of 4 Pepsi products

6 pack mini cans 7.5 fl. oz. or bottles 16.9 fl. oz.

20.99 **Busch or Busch Light** 30 pack cans 12 fl. oz.