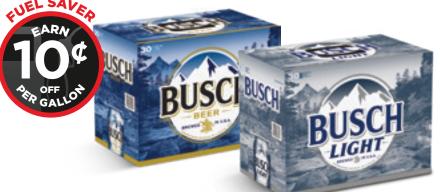

Hy-Vee white bread

20 oz. (limit 2)

**Hy-Vee corn or green beans** select varieties 14.5 to 15 oz.

2.77<sub>ea.</sub>

with purchase of 4 Pepsi products

6 pack mini cans 7.5 fl. oz. or bottles 16.9 fl. oz.

20.99 **Busch or Busch Light** 30 pack cans 12 fl. oz.