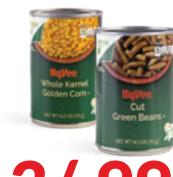

Hy-Vee white bread

20 oz. (limit 2)

**Hy-Vee corn or green beans** select varieties 14.5 to 15 oz.

2.77<sub>ea.</sub>

with purchase of 4 Pepsi products

6 pack mini cans 7.5 fl. oz. or bottles 16.9 fl. oz.

20.99 **Busch or Busch Light** 30 pack cans 12 fl. oz.