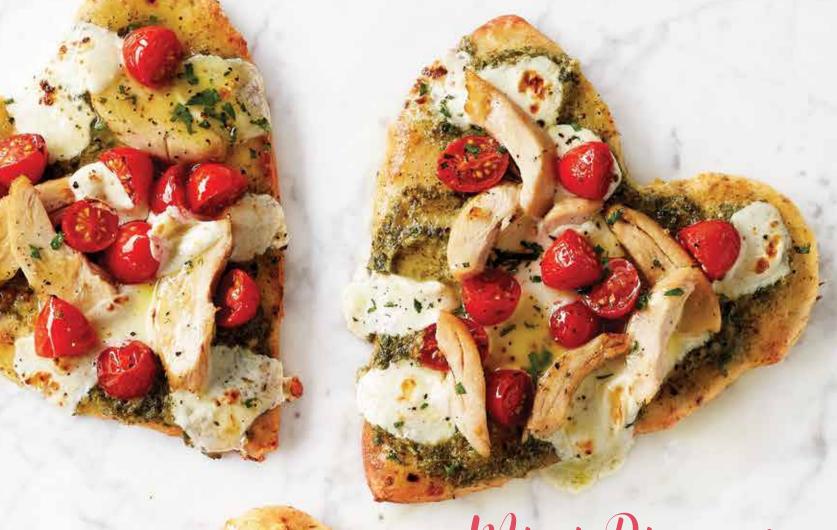

eries *Parks and Recreation*, Galentine's Day takes place on February 13th. The unofficial holiday celebrates friendship and ladies, from coworkers to sisters.

If you're planning to host, keep these tips in mind. Plan a group game that generates noise and laughter. Charades, Taboo and Apples to Apples become even more outrageously fun after a couple of

bubbly cocktails or glasses of wine.

Choose bite-size foods that take minimal effort to pull together but leave your guests satisfied. Let an over-the-top treat like the donut cake, *opposite*, be a sweet surprise. Offer at least one signature cocktail (see Strawberry Moscato Cocktail, *page 56*). For decoration, get creative with anything pink, white or metallic. Streamers, balloons and florals are all available at your local Hy-Vee.







## savories.

#### 1. SPAGHETTI-MEATBALL BITES

No fork twirling required for this twist on an Italian dinner. Heat **frozen Italian meatballs** according to package directions; toss with jarred **vodka pasta sauce**. Stick a cocktail fork or party pick into each meatball, then wrap cooked **spaghetti noodles** around fork.

#### 2. PROSCIUTTO RIBBON MANGO

This two-ingredient appetizer is the easiest party starter ever! Peel and seed a **fresh mango**; cut into large chunks. Cut **prosciutto slices** lengthwise into ribbons. Wrap a prosciutto ribbon around each mango chunk and—ta-da!—it's ready to secure with a toothpick.

#### **3. BEET** HUMMUS

Get in on a fun new way to eat a finger-friendly starter like crostini. Combine 1 (10-oz.) container Hy-Vee Select original hummus and ½ cu