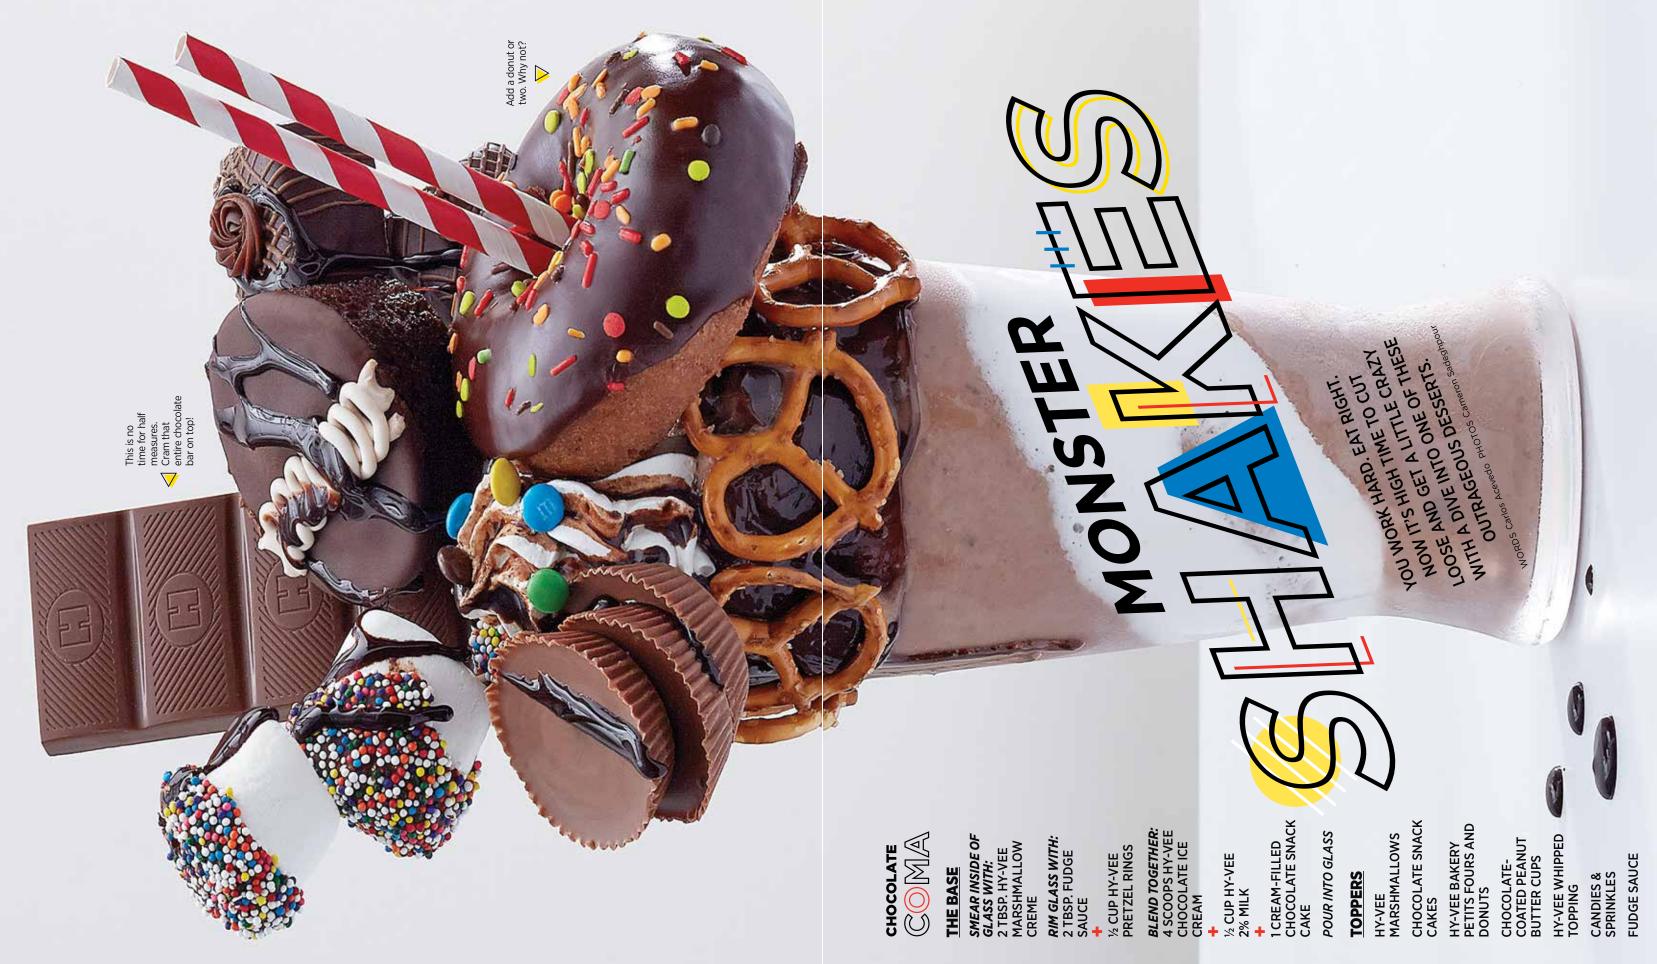

#### **MONSTER SHAKES**

Never considered topping a shake with a donut? You will now.