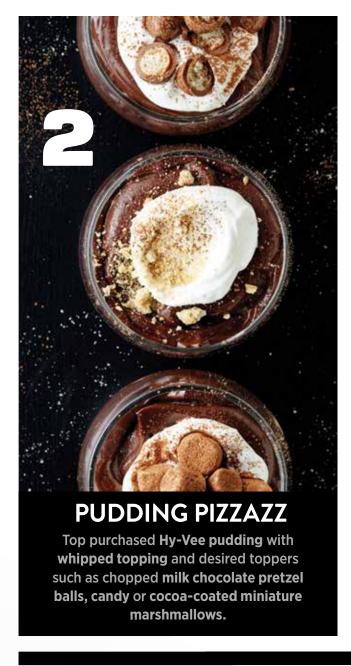

see you on Valentine's Day**. 4

#### DRINK UP

PINK COCKTAILS AND MOCKTAILS SAY "CHEERS TO A GREAT FRIENDSHIP!"

#### Sing along—good voice or not!

Switch up the playlist and sing along to old favorites and new jams. Alternate who plays DJ to mix it up even more.





tyvee.com

#### **CHOC-IT-UP ICE CREAM** COOKIE **SANDWICHES**

STEP ONE: Melt white or dark chocolate (see directions, page 12).

STEP TWO: Dip one end cookie sandwich into

#### STEP THREE:

into coconut, toffee bits or sprinkles. Place baking sheet. Freeze until



## TREATSI

WORDS Lois White PHOTOS Cameron Sadeghpour and Tobin Bennett

Chocolate lovers, get ready to treat yourself to amazing ice cream dips, brownies, cupcakes and more! There's no reason to wait for a special occasion with recipes as simple as these.





package refrigerated chocolate chip cookie dough into bottom

Place a layer of double cream-filled chocolate sandwich cookies over cookie dough in pan.

Prepare 1 (21-oz.) box brownie mix according to package directions. Spread batter over cookie layer. Bake for 30 to 35 minutes or until a wooden toothpick inserted near the center comes out clean.





DELIGHT YOUR VALIBNITHNIB WITH CEREAL TREATS CUT INTO HEART SHAPES AND DIPPED INMIGHTED WHIND **CHOCOLATE** AND PRETTY SPRINKLES.

#### **CHOCO-CHERRY** STACK CAKES

Combine Hy-Vee canned cherry pie filling with desired amount of chocolatecherry liqueur. Cut Hy-Vee Bakery frosted chocolate cupcakes crosswise into thirds and spoon cherry mixture between layers.





Chop 5 oz. semisweet chocolate; set aside. Combine 1/4 cup Hy-Vee heavy w