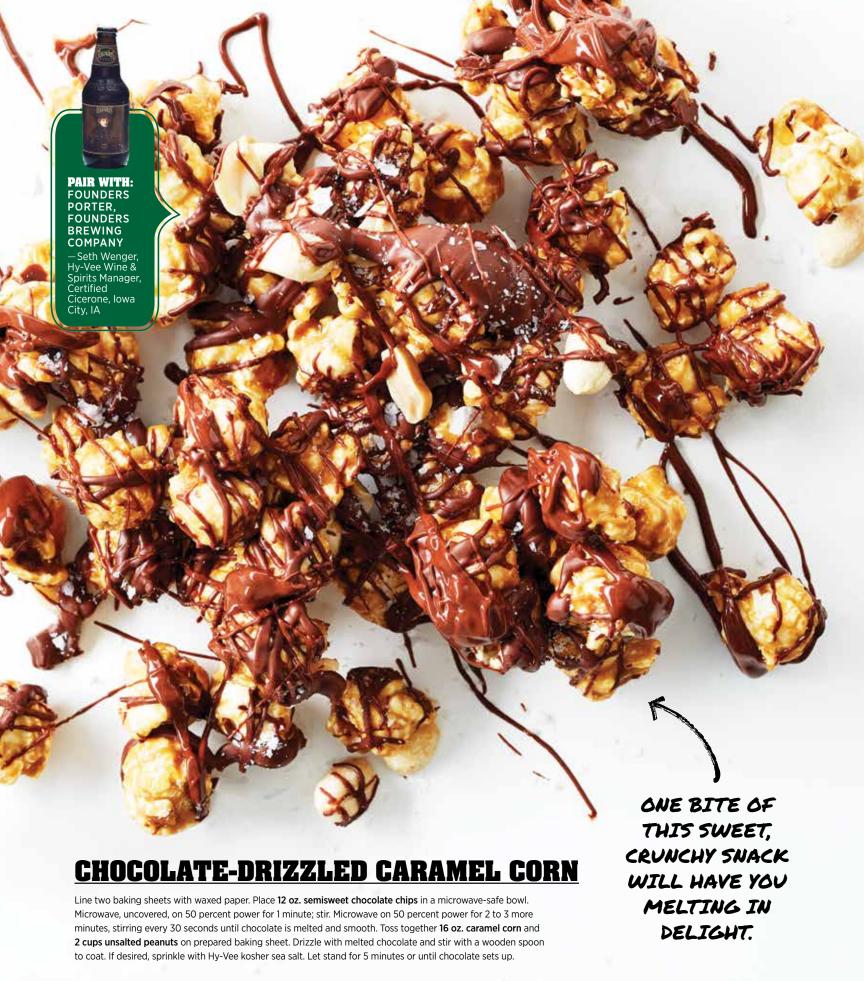

#### SAVORY CHOCOLATE

See chocolate in a whole new light as it brings richness and complexity to chicken and ribs.