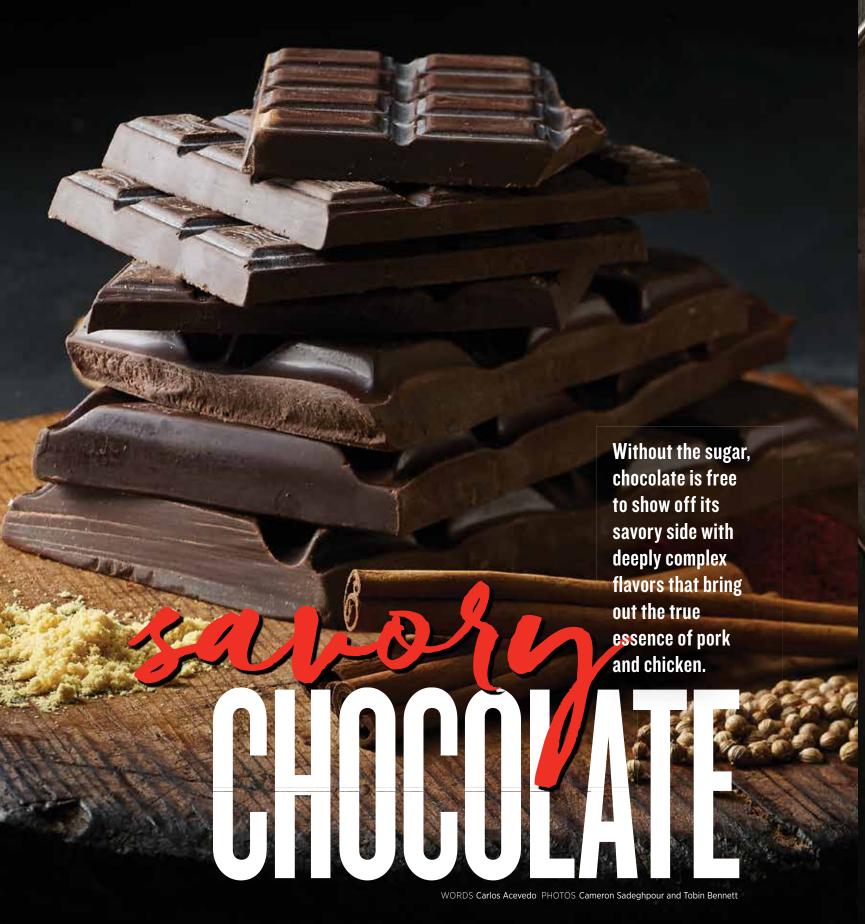

#### SAVORY CHOCOLATE

See chocolate in a whole new light as it brings richness and complexity to chicken and ribs.

In addition to the newly narrowed focus, I am biased about this issue for another reason: The star of this issue is chocolate. Be still, my heart! Discover how to prepare a Triple Cocoa Cocktail in "Cheers," page 15, whip up "Chocolate Classics," page 18, or bring out the delicious essence of pork and chicken in "Savory Chocolate," page 36.