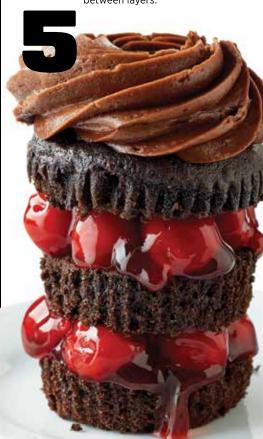

#### 58 CAN'T BEAT THESE TREATS!

Anyone can make small cakes with layers of cherries, topped with buttercream. It's one of many treats that will satisfy your desire for chocolate.