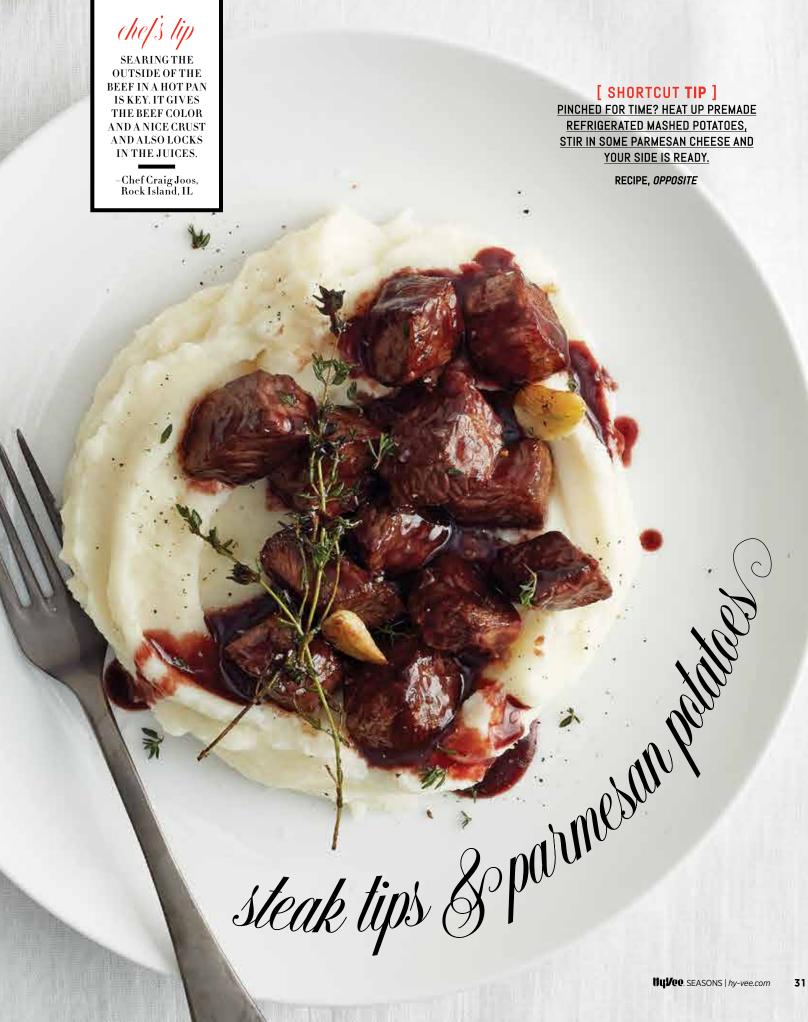

ter: stir in cocoa. Add cocoa mixture and steak tips to skillet. Cook for 2 minutes more or until heated through.
- 6. SERVE steak tips over Parmesan Potatoes. If desired, garnish with additional thyme.

**PARMESAN POTATOES:** Peel and quarter 1 lb. Hy-Vee russet potatoes. Cook in enough salted boiling water to cover for 20 to 25 minutes or until tender: drain. Mash with a potato masher or beat with an electric mixer on low. Add 3 Tbsp. Hy-Vee unsalted butter and 3 Tbsp. shredded Parmesan cheese. Season to taste with Hy-Vee salt. Gradually beat in 3 Tbsp. Hy-Vee whole milk to make mixture light and fluffy. Add additional milk, if needed.

Per serving: 860 calories, 58 g fat. 34 g saturated fat. 1.5 g trans fat. 205 mg cholesterol, 490 mg sodium, 40 g carbohydrates, 5 g fiber, 12 g sugar,













SLOW COOKER Mole Chicken

WHAT
IS MOLE?
MOLE [MOH-lay] IS A THICK
AND RICH SAUCE FROM MEXICO.
SOME MOLES USE PIOUANT
SUN-DRIED CHILES, SPICES AND
UNSWEETENED CHOCOLATE
TO FORM COMPLEX FLAVORS.

**Total Time** 30 minutes plus 6 to 8 hours on LOW or 3 to 4 hours on HIGH Serves 4

1 (15-oz.) can Hy-Vee low-sodium black beans 3 cups Hy-Vee reduced-sodium chicken broth 1/4 cup canned chipotles in adobo sauce 1/4 cup Hy-Vee white corn restaurant-style tortilla chips

1/4 cup toasted Hy-Vee almonds

2 Tbsp. roasted minced garlic

1 Tbsp. Hy-Vee chili powder

 $\frac{1}{4}$  tsp. Hy-Vee ground cinnamon 8 boneless, skinless chicken thighs, thawed if frozen

2 oz. bittersweet chocolate, chopped Hy-Vee kosher sea salt, to taste

Hot cooked white rice

Garnish options, such as jalapeño chi