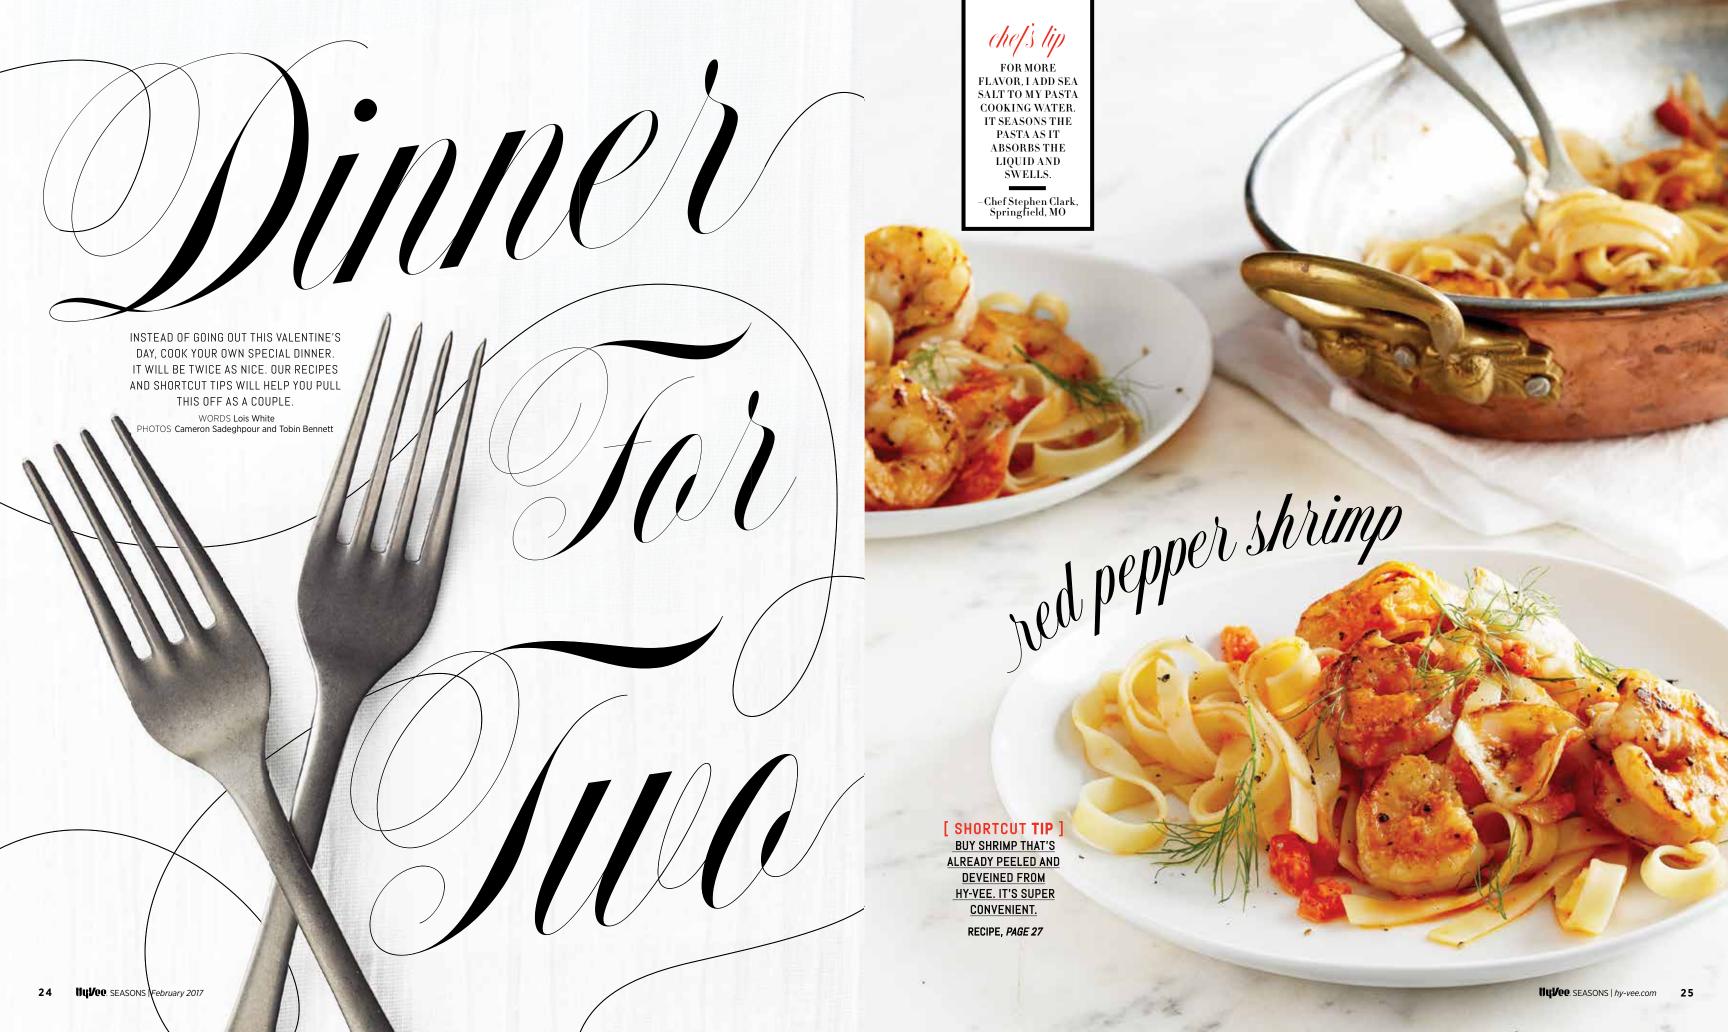

oa powder.

When to use either type You can use either type in recipes that do not call for baking soda or baking powder. In other cases, it's best to stick with the type of cocoa called for in the recipe. If the recipe doesn't specify, use natural cocoa. Using the wrong type of cocoa can result in a flat cake or sunken cupcakes.

GIVE DESSERT A

**CHOCOLATY PUNCH IN INSPIRING NEW WAYS.** 

DRIZZLE MELTED CHOCOLATE ON THE PLATE BEFORE TART WITH COCOA. ADDING DESSERT.

2 DUST A WHITE CAKE, BROWNIES OR CHOCOLATE

**5** PILE CURLS ON TOP OF A FRENCH SILK PIE OR LAYERED CHOCOLATE CAKE.

SHAPE **CUTOUTS OUT** OF MELTED WHITE AND DARK CHOCOLATE AND ADD TO ICED CUPCAKES.

5 POUR CHOCOLATE GLAZE OVER A SLICE OF CHEESECAKE OR **BANANA CREAM** PIE (WITHOUT MERINGUE).

HyVee SEASONS | hy-vee.com 23



chefs lip

A GREAT SURF AND TURF DINNER! YOU CAN CHANGE UP THE FLAVOR ON THE TENDERLOIN BY RUBBING IT WITH CRACKED

broiled labsles PEPPERCORNS. -Chef Landon Schumacher, Sioux Falls, SD RECIPE, OPPOSITE CHOOSING LOBSTER TAILS FOR YOUR SURF AND TURF DINNER WILL GIVE YOU A LOVELY MEAL THAT DOESN'T REQUIRE BIBS, NUTCRACKERS OR WADS OF NAPKINS. BE SURE TO THAW FROZEN LOBSTERS AHEAD OF TIME.

#### FILETS & BROILED LOBSTER TAILS

Total Time 11/4 hours Serves 2

Hy-Vee olive oil nonstick spray 2 (4-oz.) center-cut beef tenderloin steaks, about 2 in. thick Hy-Vee kosher sea salt and black pepper 1/4 cup Hy-Vee Select olive oil

- 2 Tbsp. chopped fresh sage
- 2 Tbsp. chopped fresh rosemary
- 2 Tbsp. fresh thyme leaves 1 Tbsp. minced garlic
- ½ tsp. Hy-Vee red pepper flakes
- 2 (6-oz.) lobster tai