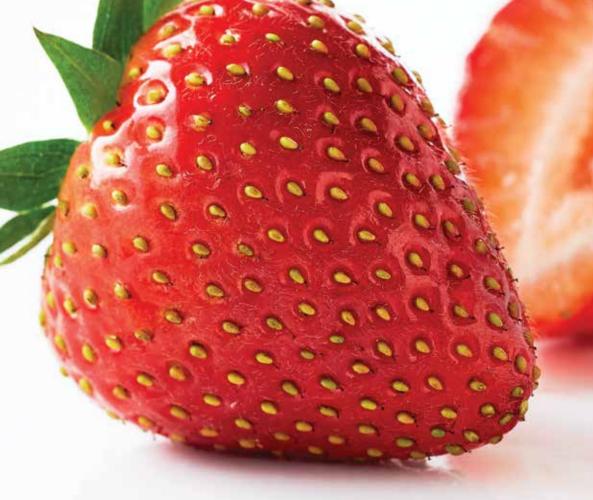

#### IN SEASON: **STRAWBERRIES**

The bright red fruit promises you a smile in every bite.