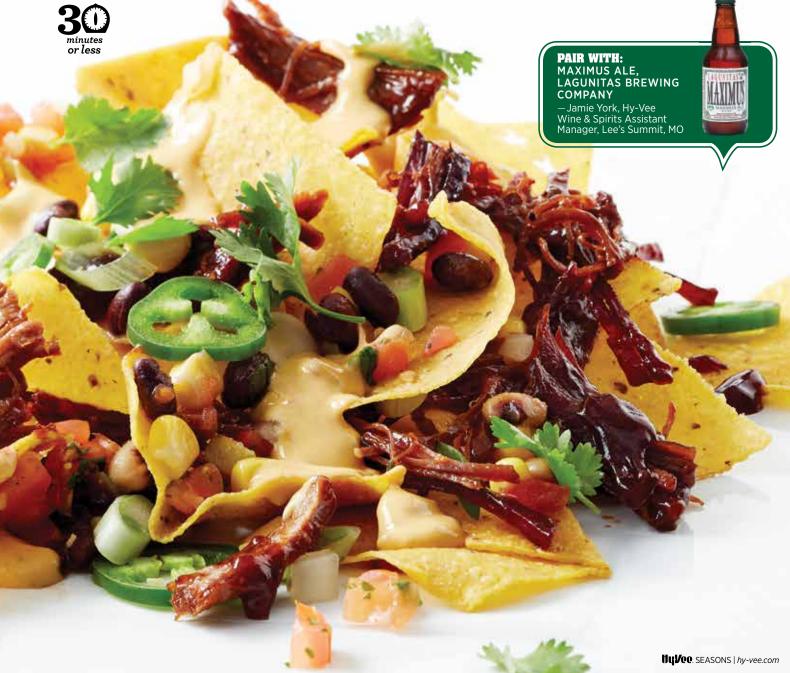

#### SAVORY CHOCOLATE

See chocolate in a whole new light as it brings richness and complexity to chicken and ribs.