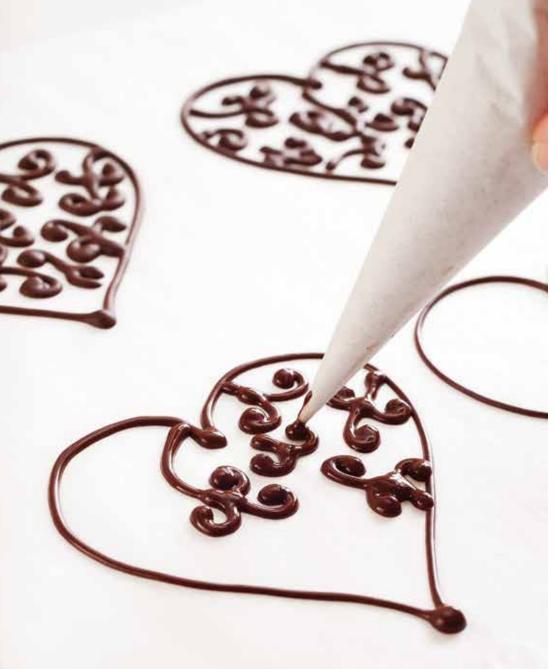

#### **COOKING 101**

Melting chocolate is a snap once you've done it. After trying our techniques. you'll become an expert.