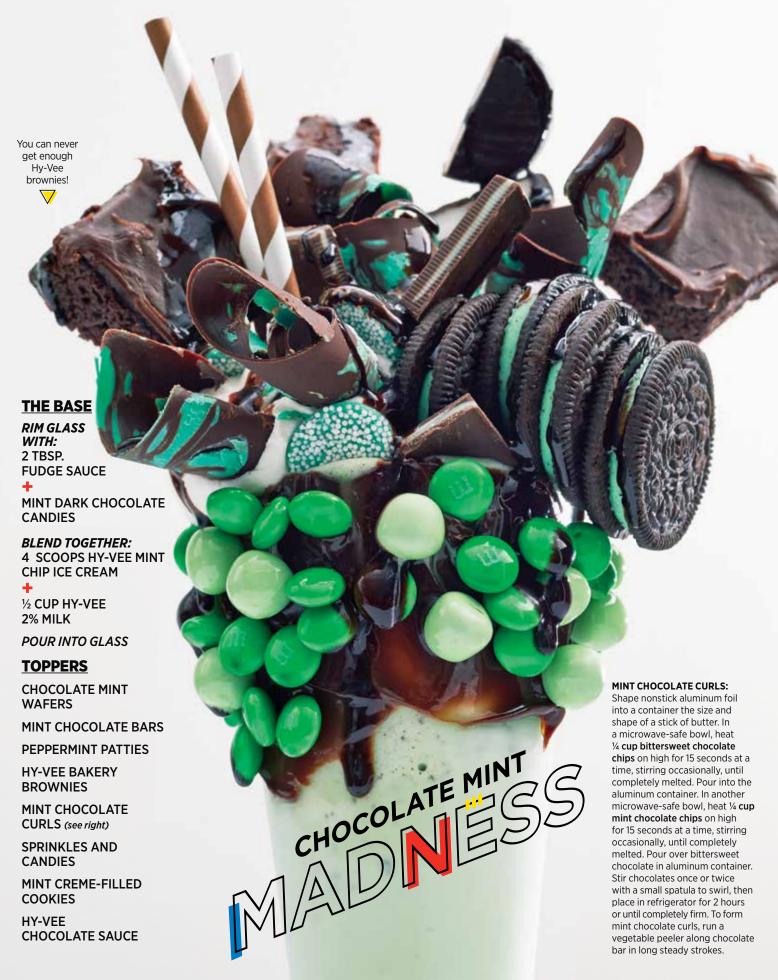

#### **MONSTER SHAKES**

Never considered topping a shake with a donut? You will now.