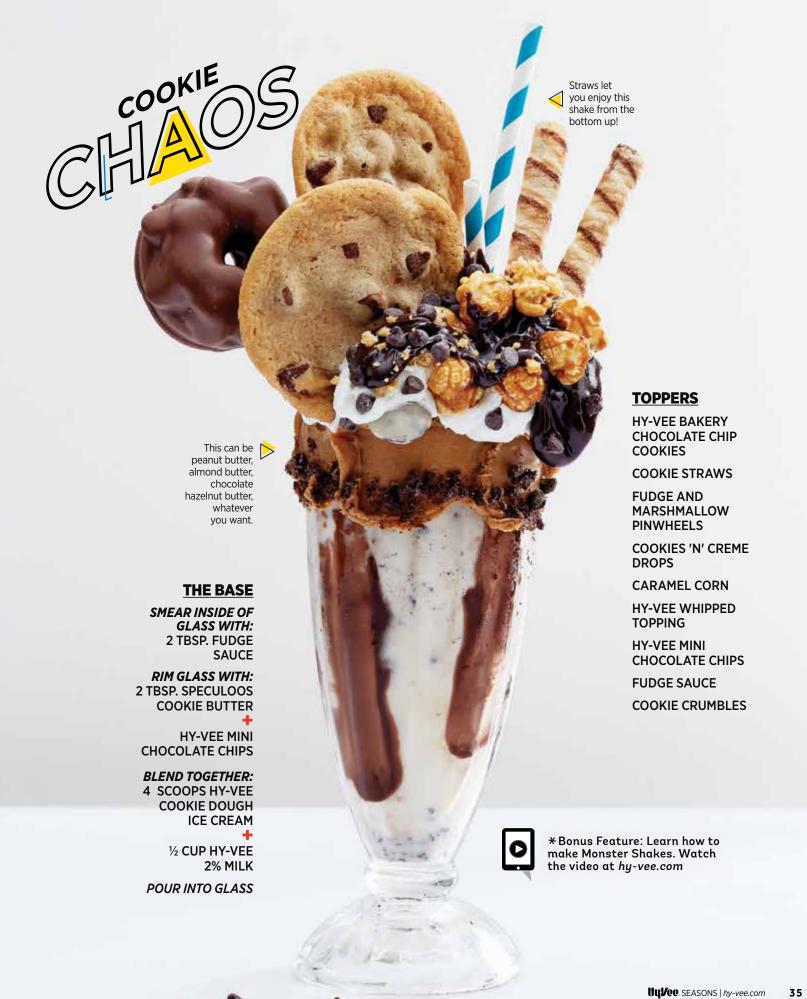

#### **MONSTER SHAKES**

Never considered topping a shake with a donut? You will now.