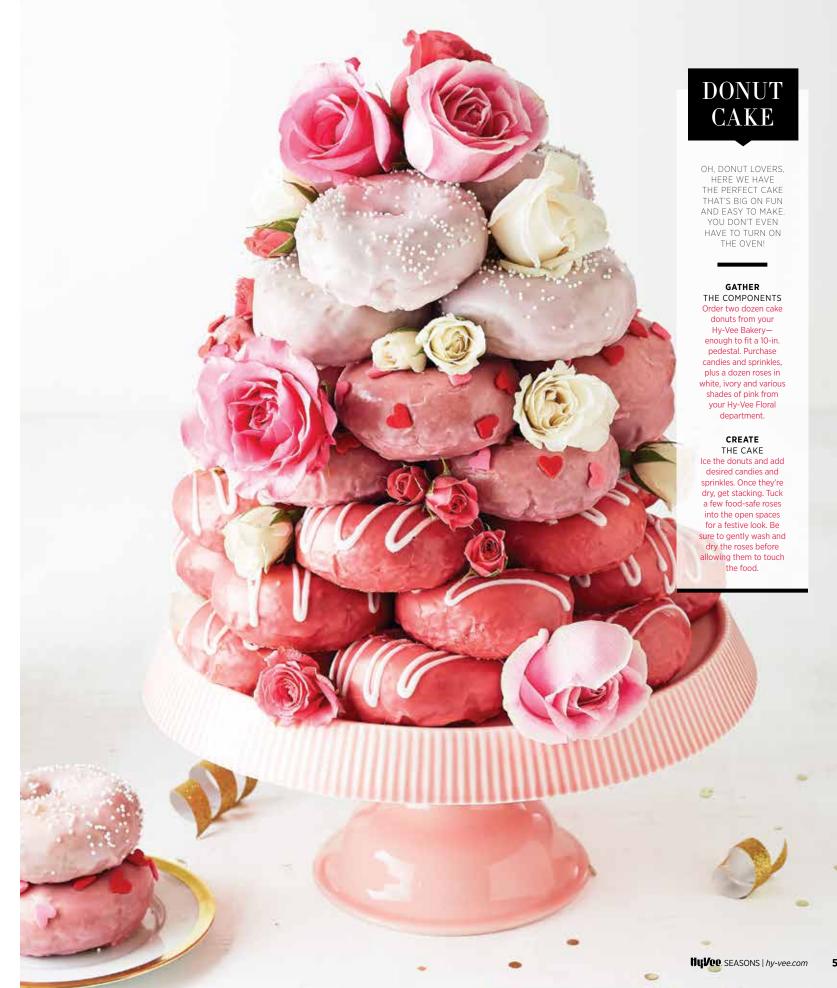

#### 58 CAN'T BEAT THESE TREATS!

Anyone can make small cakes with layers of cherries, topped with buttercream. It's one of many treats that will satisfy your desire for chocolate.

#### **ICING ON THE CAKE**

Fresh from a TV appearance, Hy-Vee cake decorators give you design tips.