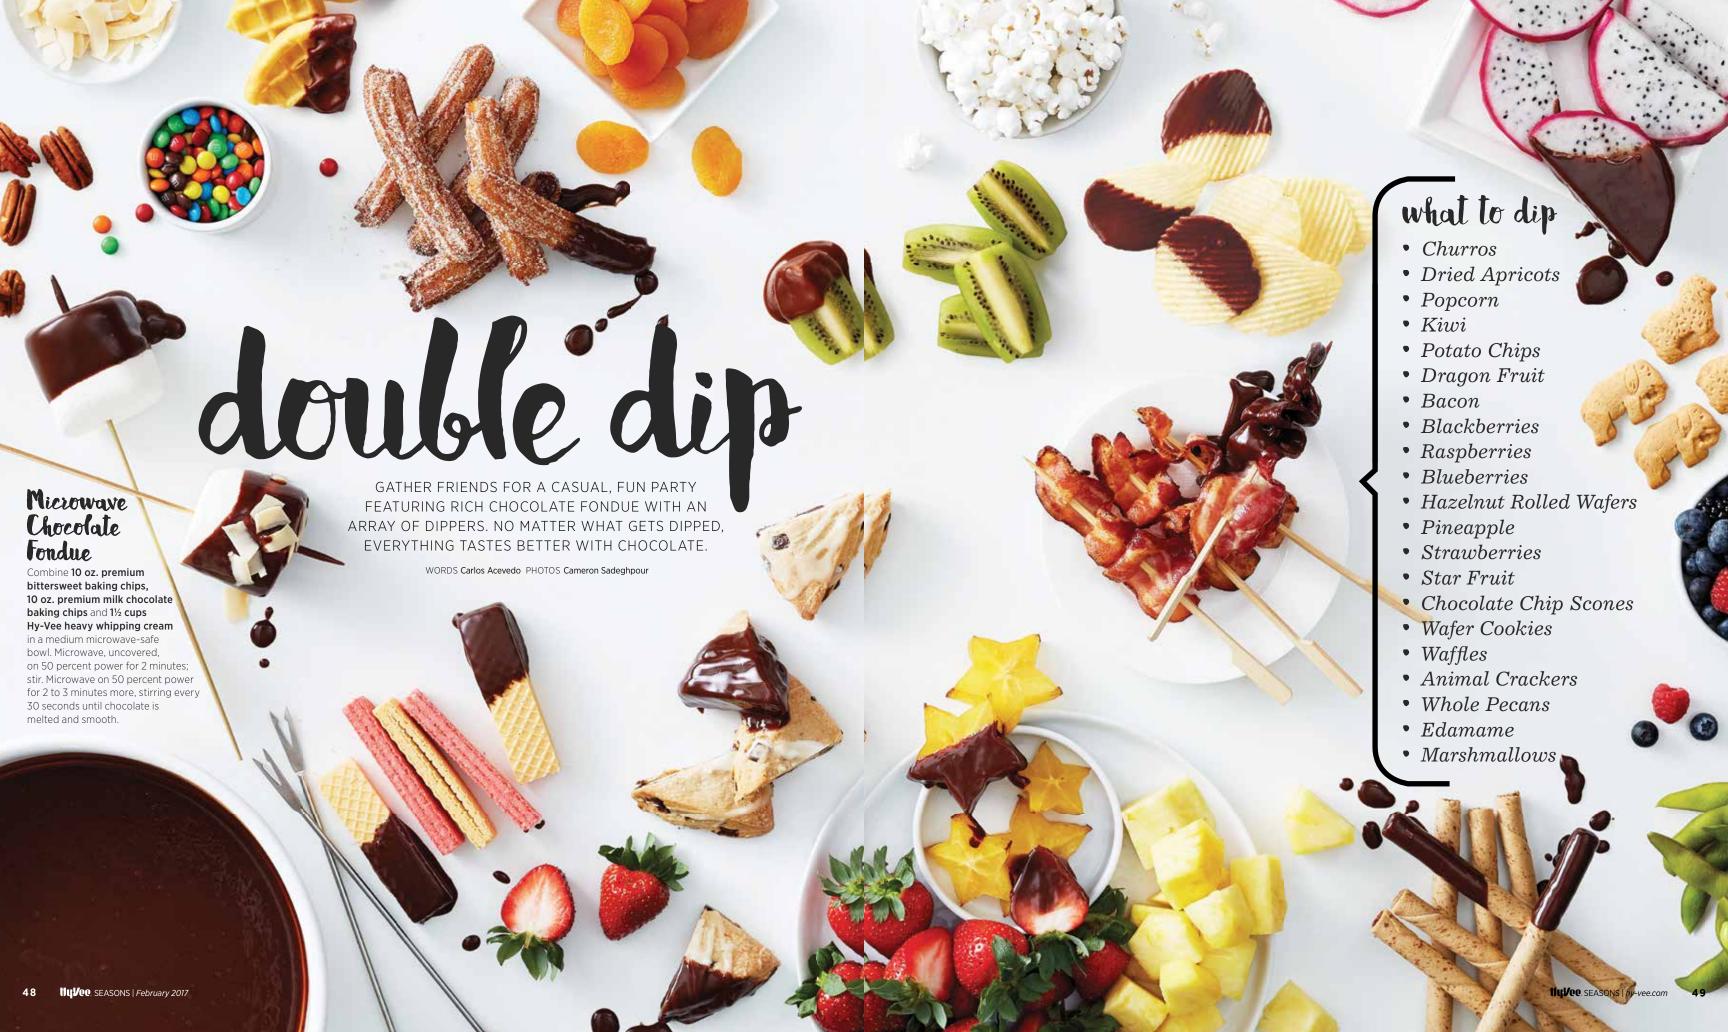

#### **DOUBLE DIP**

If a food is dunkworthy with chocolate, it's on our list. Churros, popcorn, dragon fruit, bacon-you name it.