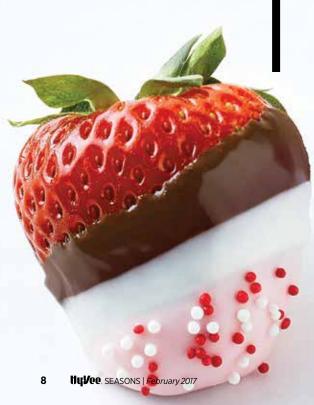

#### IN SEASON: **STRAWBERRIES**

The bright red fruit promises you a smile in every bite.