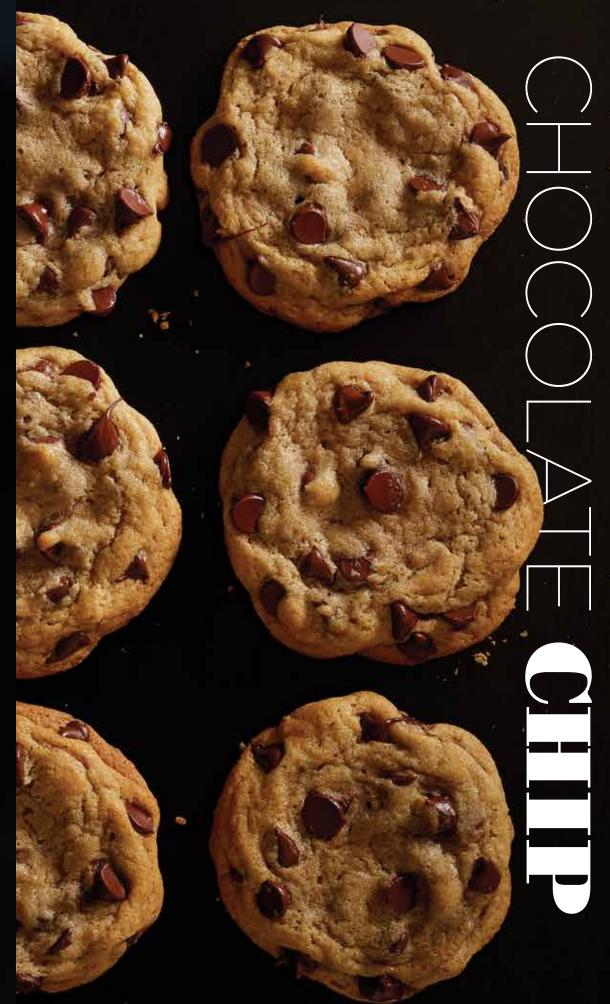

#### CHOCOLATE CLASSICS

Few of us can resist our favorite cookies. brownies and molten lava cake.