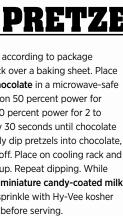

#### **DOUBLE DIP**

If a food is dunkworthy with chocolate, it's on our list. Churros, popcorn, dragon fruit, bacon-you name it.